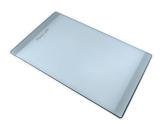

## Foster ==

Black grid 8100 651

Chopping Board 8631 300

Grating kit complete with ring support and food collection tray 8159 101

8159 101
\* only in combination with the accessory
8644 101

HDPE Chopping board 8657 001