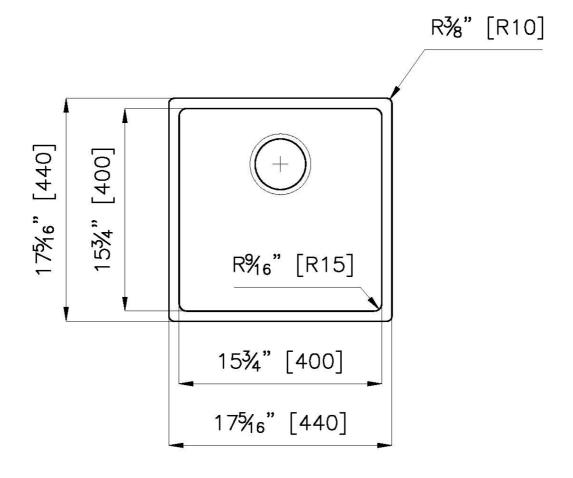

#### **DETAILS**

| Series                 | KE                                          |
|------------------------|---------------------------------------------|
| Material               | AISI 304 stainless steel                    |
| Texture                | Foster brushed                              |
| Finish                 | PVD                                         |
| Coloring               | Black                                       |
| Edge/Installation Type | Undermount                                  |
| Thickness              | 18 Gauge (1.2 mm)                           |
| Overall dimensions     | 17 <sup>5/16</sup> " x 17 <sup>5/16</sup> " |
|                        |                                             |

| Bowl dimension            | 1 bowl 15 <sup>3/4</sup> " x 15 <sup>3/4</sup> "                                                                                                                                                                                                                                                                                           |
|---------------------------|--------------------------------------------------------------------------------------------------------------------------------------------------------------------------------------------------------------------------------------------------------------------------------------------------------------------------------------------|
| Bowls depth               | 8"                                                                                                                                                                                                                                                                                                                                         |
| Cut out                   | 15 <sup>3/4</sup> " x 15 <sup>3/4</sup> "                                                                                                                                                                                                                                                                                                  |
| Waste fitting type        | 3 ½ - with stainless steel basket                                                                                                                                                                                                                                                                                                          |
| Underside                 | Protected with heavy duty undercoating                                                                                                                                                                                                                                                                                                     |
| Fixing system             | Undermount fixing kit (brass insert and clips)                                                                                                                                                                                                                                                                                             |
| FEATURES                  |                                                                                                                                                                                                                                                                                                                                            |
| BLACK                     | The Black finish is obtained by treating steel with a physical process called PVD (Phisical Vacuum Deposition) which deposits particles of noble metals on the surface. The result is a unique and refined aesthetic effect, and an improvement of the mechanical properties of the steel which is more resistant to impact and scratches. |
| Basket 3,5" waste fitting | The drain is equipped with a large 3.5" drain, with the practical basket cap that prevents the discharge of solid parts.                                                                                                                                                                                                                   |
| High thickness 1.2        | 1.2 mm thick steel. A significant thickness, which guarantees the maximum sturdiness and durability.                                                                                                                                                                                                                                       |
| Small radius              | Bowls with squared shapes with a modern design and an increased capacity, for a minimal aesthetics connected with an extreme practicity.                                                                                                                                                                                                   |