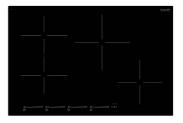

### **RECOMMENDED PAIRINGS**

Faucet Capri | Black finish 8467 666

Faucet Capri Gun Metal 8467 605

Induction Cooktop 30" 7371 947