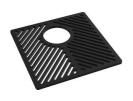

## Foster ==

Black grid 8100 651

Chopping Board 8631 300

Grating kit complete with ring support and food collection tray 8159 101

8159 101
\* only in combination with the accessory
8644 101

HDPE Chopping board 8657 001