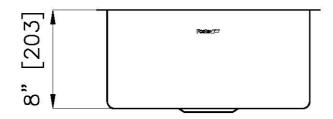

| Bowl dimension            | 1 bowl 15 <sup>3/4</sup> " x 15 <sup>3/4</sup> "                                                                                                                                                                                                                                                                                           |
|---------------------------|--------------------------------------------------------------------------------------------------------------------------------------------------------------------------------------------------------------------------------------------------------------------------------------------------------------------------------------------|
| Bowls depth               | 8"                                                                                                                                                                                                                                                                                                                                         |
| Cut out                   | 15 <sup>3/4</sup> " x 15 <sup>3/4</sup> "                                                                                                                                                                                                                                                                                                  |
| Waste fitting type        | 3 ½ - with stainless steel basket                                                                                                                                                                                                                                                                                                          |
| Underside                 | Protected with heavy duty undercoating                                                                                                                                                                                                                                                                                                     |
| Fixing system             | Undermount fixing kit (brass insert and clips)                                                                                                                                                                                                                                                                                             |
| FEATURES                  |                                                                                                                                                                                                                                                                                                                                            |
| BLACK                     | The Black finish is obtained by treating steel with a physical process called PVD (Phisical Vacuum Deposition) which deposits particles of noble metals on the surface. The result is a unique and refined aesthetic effect, and an improvement of the mechanical properties of the steel which is more resistant to impact and scratches. |
| Basket 3,5" waste fitting | The drain is equipped with a large 3.5" drain, with the practical basket cap that prevents the discharge of solid parts.                                                                                                                                                                                                                   |
| High thickness 1.2        | 1.2 mm thick steel. A significant thickness, which guarantees the maximum sturdiness and durability.                                                                                                                                                                                                                                       |
| Small radius              | Bowls with squared shapes with a modern design and an increased capacity, for a minimal aesthetics connected with an extreme practicity.                                                                                                                                                                                                   |