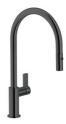

### **RECOMMENDED PAIRINGS**

Faucet Capri | Black finish 8467 666

Faucet Capri Gun Metal 8467 605

Induction Cooktop 30" 7371 947