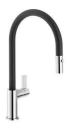

### **RECOMMENDED PAIRINGS**

Faucet Capri | Black finish 8467 666

Faucet Capri Gun Metal 8467 605

Induction Cooktop 30" 7371 947