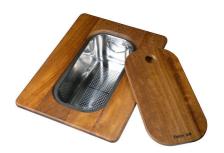

HPDE Chopping board GREY 8657 002

Iroko-wood sliding chopping board with stainless steel colander 8644 044

Stainless Steel dishes holder
8100 303
\* only in combination with the accessory
8644 101

Stainless steel perforated pan PVD Gun Metal 8151 006