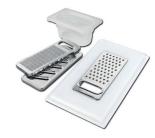

## Foster ==

Black grid 8100 651

Chopping Board 8631 300

Grating kit complete with ring support and food collection tray 8159 101

8159 101
\* only in combination with the accessory
8644 101

HDPE Chopping board 8657 001